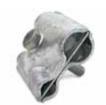

## **Multi-Purpose Clamps**

MZK, multi-purpose clamp; for connections of round wires with one screw, in parallel or T-shape arrangements

## without locknut

| item code       | material | screw | material screw | clp. r/r<br>[mm] | pieces | ref.    |
|-----------------|----------|-------|----------------|------------------|--------|---------|
| MZK8-16/15-25fv | fv       | M12   | GEO 321        | 8-16/15-25       | 1      | 083 982 |