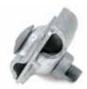

## **Multi-Purpose Clamps**

MZK, multi-purpose clamp; for connections of round wires with one screw, in parallel or T-shape arrangements

## with locknut

| item code              | material | screw | material<br>screw | clp. r/r<br>[mm] | pieces | ref.    |
|------------------------|----------|-------|-------------------|------------------|--------|---------|
| MZK8-10/16NiroM10-Niro | V2A      | M10   | V2A               | 8-10/16          | 1      | 083 983 |
| MZK8-10/16fvM10-fv     | fv       | M10   | GEO 321           | 8-10/16          | 1      | 083 984 |