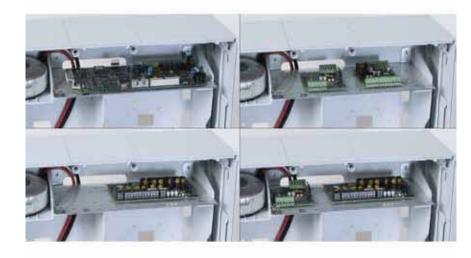

## Mounting kit

Mounting kit required for mounting esserbus transponders in extension housings.

4 x spacer bolts and 2 x fixing screws

057633