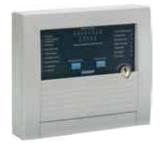

# **Options for Extinguishing Control Panel 8010**

#### 788400



# Indicating and operating panel for ECP 8010, German





788401



# Indicating and operating panel for ECP 8010, GB

As 788400, but English.



788400.NL



# Indicating and operating panel for ECP 8010, NL

As 788400, but Dutch.

788402



# Indicating and operating panel for ECP 8010, PL

As 788400, but Polish.

788403



Indicating and operating panel for ECP 8010, ES

As 788400, but Spanish.

788404



Indicating and operating panel for ECP 8010, CZ

As 788400 but Czech.

788406



Indicating and operating panel for ECP 8010, RO

As 788400 but Romanian.

788016



### Panel 8010-option with control group indicator and alarm counter

Additional LEDs for indicating activated control outputs and mechanical alarm counter. The indicators are mounted to the second recess of the 8010 releasing control equipment. The PCB connection cable is conne