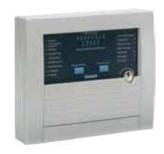

# **Options for Extinguishing Control Panel 8010**

# Indicating and operating panel for ECP 8010, German

788401

### Panel 8010-option with control group indicator and alarm counter

Additional LEDs for indicating activated control outputs and mechanical alarm counter. The indicators are mounted to the second recess of the 8010 releasing control equipment. The PCB connection cable is connected to the 788400 indicating and operating panel.