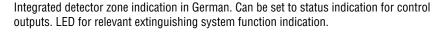

# **Options for Extinguishing Control Panel 8010**

#### 788400



# Indicating and operating panel for ECP 8010, German





788401



# Indicating and operating panel for ECP 8010, GB

As 788400, but English.



788400.NL



# Indicating and operating panel for ECP 8010, NL

As 788400, but Dutch.

788402



# Indicating and operating panel for ECP 8010, PL

As 788400, but Polish.

788403



Indicating and operating panel for ECP 8010, ES

As 788400, but Spanish.

788404



Indicating and operating panel for ECP 8010, CZ

As 788400 but Czech.

788406



Indicating and operating panel for ECP 8010, RO

As 788400 but Romanian.

788016



### Panel 8010-option with control group indicator and alarm counter

Additional LEDs for indicating activated control outputs and mechanical alarm counter. The indicators are mounted to the second recess of the 8010 releasing control equipment. The PCB connection cable is con