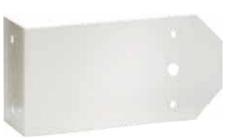

# Mounting bracket for lintel installation

Mounting bracket for all bases/detectors of the IQ8Quad group, series 9x00, RAS 2103 and for IQ8Alarm & all alarm devices.

The distance between the mounting holes is 6 cm and the diameter is approx. 5 mm.

#### **Technical Data**

Material Color

aluminum

white, similar to RAL 9010

Mounting bracket and installation material