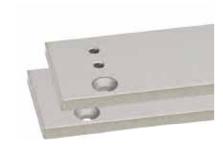

### Mounting plate for door closer with door closer control

For mounting the slide bar to door frames, where direct mounting is not suitable.

2x mounting plate

Phase-out-date: 01.01.2012

## Mounting plate for door closer without door closer control

For mounting the slide bar to doorframes, where direct mounting is not suitable.

Phase-out-date: 01.01.2012