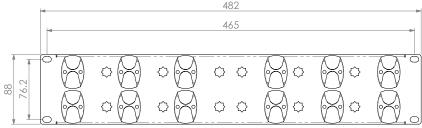

### **Technical Drawing**

## **Technical Specification**

| Element                     | Characteristic                                                     |
|-----------------------------|--------------------------------------------------------------------|
| Height (mm)                 | 88                                                                 |
| Width (mm)                  | 482                                                                |
| Depth (mm)                  | 70                                                                 |
| Net weight (kg)             | 0.6                                                                |
| Number of cable rings       | 12                                                                 |
| Material                    | Cold Rolled Steel                                                  |
| Material thickness (mm)     | 1.2                                                                |
| Plate Colour                | Black RAL 9004, Grey 7035 & Polished Metal                         |
| Hook Colour                 | Dark Grey 7015 & Grey 7035                                         |
| Operating temperature (°C)  | -40 to +60                                                         |
| Designed in accordance with | TIA/EIA 568.C, ISO/IEC 11801, EN50173, IEC60304, IEC61754, EN297-1 |
| Compliant to                | RoHS, Reach/SVHC                                                   |