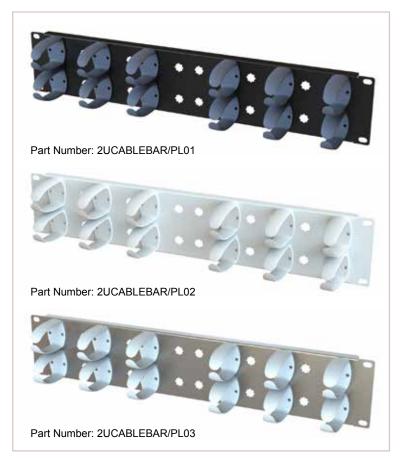

# 2U Cable Bar with Detachable Hooks

The 2U cable bar with detachable hooks is designed to manage patch cords for high density solutions. The individual hooks can be placed as per the installer's preference. The cable management bar can be supplied in a range of different colour such as black, grey and polished metal depending on the customer's preference.

# **Ordering Information**

| Description                                       | Part Number     |
|---------------------------------------------------|-----------------|
| Black 9004 with Grey RAL 7015 Hooks               | 2UCABLEBAR/PL01 |
| Light Grey RAL 7035 with Light Grey RAL7035 Hooks | 2UCABLEBAR/PL02 |
| Polished Metal with Light Grey RAL 7035 Hooks     | 2UCABLEBAR/PL03 |