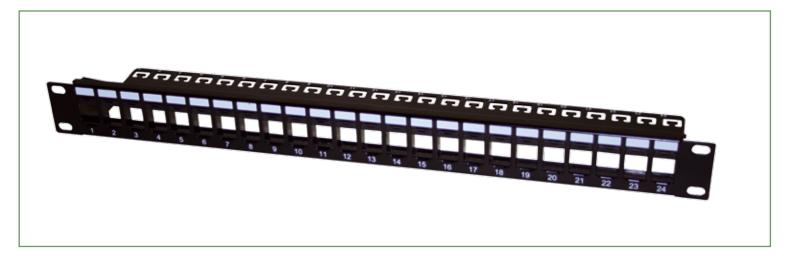

# Unloaded 1U Keystone Patch Panel 24 Port

Unloaded 1U 19" patch panel 24 port for mounting cat. 5e, 6 and 6A keystone jacks, it can be used for screened and unscreened solutions.

#### Features/Benefits

- > 1U high universal modular 19" panel for mounting keystone jacks
- Integrated cabling shelf for securing cables using cable ties >
- Possibility of mounting up to 24 RJ45 shielded or unshielded keystone jacks >
- Metal construction assuring galvanic connections with module shields >
- > Earthing cord

### Ordering Information

| PART NUMBER | DESCRIPTION                                  |
|-------------|----------------------------------------------|
| 400-001     | Unloaded 1U 19" keystone patch panel 24 port |