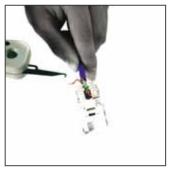

## **Insertion Tool**

An industry standard 2A IDC insertion tool which can be used for punching down wires onto Krone style termination blocks. This tool benefits from an impact action to achieve a greater contact between the wire and IDC contacts. It also features a hook and tracer for tracing and removing wires.