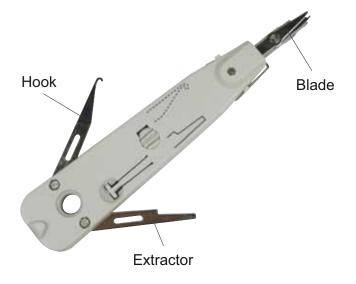

## **Insertion Tool**

An industry standard 2A IDC insertion tool which can be used for punching down wires onto Krone style termination blocks. This tool benefits from an impact action to achieve a greater contact between the wire and IDC contacts. It also features a hook and tracer for tracing and removing wires.

## **Features**

- Impact action
- Built in hook and tracer
- For use on IDC termination blocks
- Industry standard