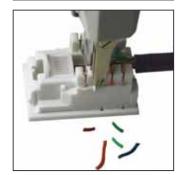

## **Insertion Tool**

An industry standard 2A IDC insertion tool which can be used for punching down wires onto Krone style termination blocks. This tool benefits from an impact action to achieve a greater contact between the wire and IDC contacts. It also features a hook and tracer for tracing and removing wires.