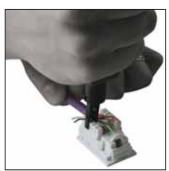

## **Non Impact Tool**

A non impact insertion tool relies on the pressure exerted by the user to punch down wires onto terminal blocks. It has a blade suitable for Krone style terminal blocks, however alternative blades are available.