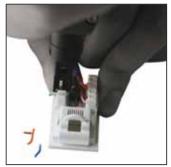

## **Non Impact Tool**

A non impact insertion tool relies on the pressure exerted by the user to punch down wires onto terminal blocks. It has a blade suitable for Krone style terminal blocks, however alternative blades are available.

## **Features**

- Non impact
- Changeable blades
- Palm size

## **Specification**

Function: Inserts Wires Into Terminal Blocks

Material: Body: Polycepal Resin / Fibre Glass. Blade: Hardened

Steel

Length: 140mm

Weight: 58g

Packaging: Blister Packet 95x30x215mm (WxHxL)