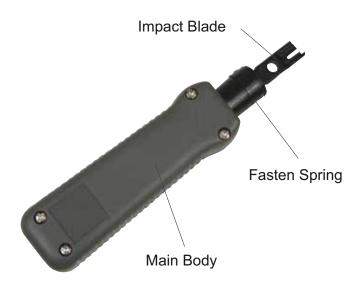

## **Non Impact Tool**

A non impact insertion tool relies on the pressure exerted by the user to punch down wires onto terminal blocks. It has a blade suitable for Krone style terminal blocks, however alternative blades are available.

## **Features**

- Non impact
- Changeable blades
- Palm size

## **Specification**

Function: Inserts Wires Into Terminal Blocks

Material: Body: Polycepal Resin / Fibre Glass. Blade: Hardened

Steel

Length: 140mm

Weight: 58g

Packaging: Blister Packet 95x30x215mm (WxHxL)