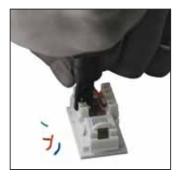

## **Non Impact Tool**

A non impact insertion tool relies on the pressure exerted by the user to punch down wires onto terminal blocks. It has a blade suitable for Krone style terminal blocks, however alternative blades are available.