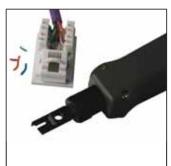

## **Non Impact Tool**

A non impact insertion tool relies on the pressure exerted by the user to punch down wires onto terminal blocks. It has a blade suitable for Krone style terminal blocks, however alternative blades are available.

## **Features**

- Non impact
- Changeable blades
- Palm size

## **Specification**

Function: Inserts Wires Into Terminal Blocks

Material: Body: Polycepal Resin / Fibre Glass. Blade: Hardened

Steel

Length: 140mm

Weight: 58g

Packaging: Blister Packet 95x30x215mm (WxHxL)