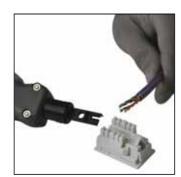

## **Non Impact Tool**

A non impact insertion tool relies on the pressure exerted by the user to punch down wires onto terminal blocks. It has a blade suitable for Krone style terminal blocks, however alternative blades are available.