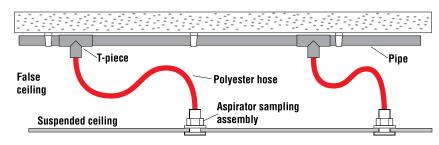

### Suctions hose set for 25 mm pipe

For flexible installation in object surveillance or suspended ceilings.

All components are pre-mounted, but not glued; to enable cut and adaptation on-site.

#### **Technical Data**

Dimensions

L: 3000 mm

1 x T piece (761524), 3 m corrugated polyester hose, (761543), 1 x ceiling lead-through adapter with threaded joint

Application example: monitoring of room