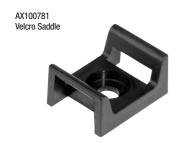

## **Cable Ties**

Velcro Ties, Saddles, Saddle Ties

Belden Part Number Description **Velcro Cable Ties** Velcro Cable Ties, 25 per Roll, 8" (0.20 m) AX100783 Velcro Cable Ties, 25 per Roll, 12" (0.30 m) AX100784 Velcro Saddle, 25 pcs AX100781 Velcro Saddle Kit with #8 Wood Screw, 10 pcs AX102512 Velcro Saddle Kit with 10/32 Rack Screw, 10 pcs AX102513  $15^{\prime}$  (4.6 m) Roll x  $5/8^{\prime\prime}$  (0.20 m) Polywrap, Cut to Length as required AX102515 12" (0.30 m) Fiber Optic Cable Manager AX102516 24" (0.60 m) Fiber Optic Cable Manager AX102517