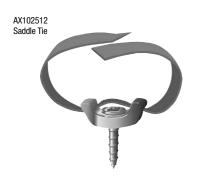

## **Cable Ties**

Velcro Ties, Saddles, Saddle Ties

Belden Part Number Description **Velcro Cable Ties** Velcro Cable Ties, 25 per Roll, 8" (0.20 m) AX100783 Velcro Cable Ties, 25 per Roll, 12" (0.30 m) AX100784 Velcro Saddle, 25 pcs AX100781 Velcro Saddle Kit with #8 Wood Screw, 10 pcs AX102512 Velcro Saddle Kit with 10/32 Rack Screw, 10 pcs AX102513  $15^{\prime}$  (4.6 m) Roll x  $5/8^{\prime\prime}$  (0.20 m) Polywrap, Cut to Length as required AX102515 12" (0.30 m) Fiber Optic Cable Manager AX102516 24" (0.60 m) Fiber Optic Cable Manager AX102517