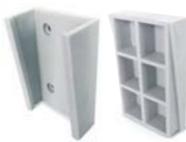

Dätwyler Cables

Figure 1: Suspension device LZ 1006

Figure 2: Suspension device LZ 1009

Suspension device LZ 1010

## **Dimensions**

**Application** 

| Part no. | Product type | Colour | Cable clamping range | width of cable | Screw holes | Figure |
|----------|--------------|--------|----------------------|----------------|-------------|--------|
|          |              |        | max. [mm]            | ≤ [mm]         |             |        |
| 179 813  | LZ 1006      | grey   | 3-12mm               | ≤ 55mm         | 3           | 1      |
| 179 814  | LZ 1009      | grey   | 3-15mm               | ≤ 56 – 79mm    | 4           | 2      |
| 163 354  | LZ 1010      | blue   | 3-22mm               | ≤ 80 −100 mm   | 4           | 3      |