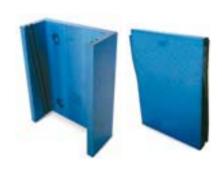

Dätwyler Cables

Figure 1: Suspension device LZ 1006

Figure 2: Suspension device LZ 1009

Suspension device LZ 1010

## **Dimensions**

**Application** 

| Part no. | Product type | Colour | Cable clamping range | width of cable | Screw holes | Figure |
|----------|--------------|--------|----------------------|----------------|-------------|--------|
|          |              |        | max. [mm]            | ≤ [mm]         |             |        |
| 179 813  | LZ 1006      | grey   | 3-12mm               | ≤ 55mm         | 3           | 1      |
| 179 814  | LZ 1009      | grey   | 3-15mm               | ≤ 56 – 79mm    | 4           | 2      |
| 163 354  | LZ 1010      | blue   | 3-22mm               | ≤ 80 −100 mm   | 4           | 3      |