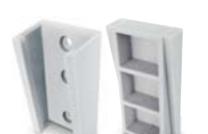

Dätwyler Cables

Figure 1: Suspension device LZ 1006

Figure 2: Suspension device LZ 1009

Suspension device LZ 1010

## **Dimensions**

**Application** 

| Part no. | Product type | Colour | Cable clamping range | width of cable | Screw holes | Figure |
|----------|--------------|--------|----------------------|----------------|-------------|--------|
|          |              |        | max. [mm]            | ≤ [mm]         |             |        |
| 179 813  | LZ 1006      | grey   | 3-12mm               | ≤ 55mm         | 3           | 1      |
| 179 814  | LZ 1009      | grey   | 3-15mm               | ≤ 56 – 79mm    | 4           | 2      |
| 163 354  | LZ 1010      | blue   | 3-22mm               | ≤ 80 −100 mm   | 4           | 3      |