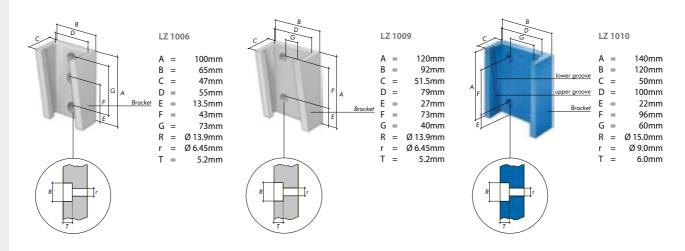

Dätwyler Cables

Figure 1: Suspension device LZ 1006

Figure 2: Suspension device LZ 1009

Suspension device LZ 1010

## Suspension device LZ 1006, 1009 and 1010

The cable width, number of cables (combinations) and travelling height determine the selection of the cable suspension.

In addition to cable width and travelling height, the number of cables (cable combinations) to be mounted determine the selection of the correct suspension device(s). To this end, please note the maximum clamping thickness of the individual suspension parts.

## **Dimensions**

**Application** 

| Part no. | Product type | Colour | Cable clamping range | width of cable | Screw holes | Figure |
|----------|--------------|--------|----------------------|----------------|-------------|--------|
|          |              |        | max. [mm]            | ≤ [mm]         |             |        |
| 179 813  | LZ 1006      | grey   | 3-12mm               | ≤ 55mm         | 3           | 1      |
| 179 814  | LZ 1009      | grey   | 3-15mm               | ≤ 56 – 79mm    | 4           | 2      |
| 163 354  | LZ 1010      | blue   | 3-22mm               | ≤ 80 −100 mm   | 4           | 3      |