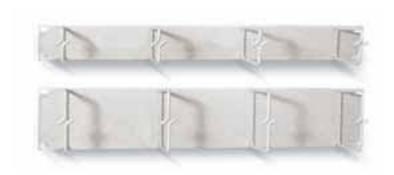

Management panels 19"/1U and 19" 2U

## **PRODUCT INFORMATION**

**APPLICATION** Management panels 19"/1U and 19"/2U for the routing of copper and fibre optic cables

(patch cords) in racks or cabinets with 19" mounting angles and rails.

**DESCRIPTION** These management panels are assembled with 4 support brackets.

| Article No. | Description                                           | Material/colour | PU    |
|-------------|-------------------------------------------------------|-----------------|-------|
| 185735      | Management panel 19"/1U with 4 metal support brackets | metal, RAL7035  | 1 pc. |
| 185736      | Management panel 19"/2U with 4 metal support brackets | metal, RAL7035  | 1 pc. |