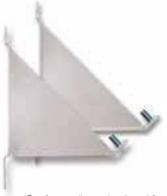

## Termination aid for Datwyler patch panels

The two angular sheets (brackets) can easily be fixed to the 19" frame or cabinet so that the patch panel is presented at an angle of 45 degrees. The cable termination is much easier and more comfortable with the panel held in this position.

| Article No. | Description                                            | PU    |
|-------------|--------------------------------------------------------|-------|
| 400105      | Termination tool for PS-GG45 modules                   | 1 рс. |
| 1401624     | Patch panel termination aid (1 set = 2 angular sheets) | 1 set |
|             |                                                        |       |