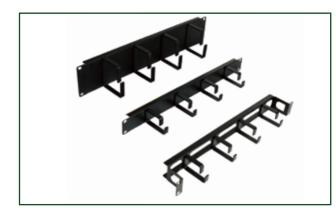

## Cable Management

| CABLE MANAGEMENT BAR         |              |
|------------------------------|--------------|
| Description                  | Part NO.     |
| Cable management bar 1U      | 1UCABLEBAR   |
| Cable management bar 1U GREY | 1UCABLEBAR/G |
| Cable management bar 2U      | 2UCABLEBAR   |

| RECESSED CABLE MANAGEMENT BAR       |                  |
|-------------------------------------|------------------|
| Description                         | Part NO.         |
| Recessed cable management bar BLACK | 1UCABLEBAR/REC   |
| Recessed cable management bar GREY  | 1UCABLEBAR/REC/G |