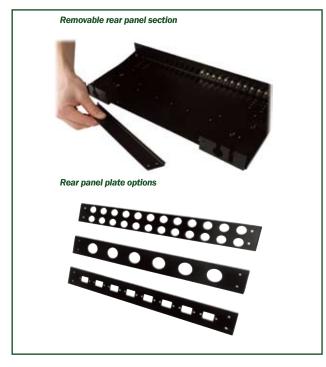

| BLANKING PLATES |          |
|-----------------|----------|
| Description     | Part NO. |
| 1U blank plate  | 1UBLANK  |
| 2U blank plate  | 2UBLANK  |
| 3U blank plate  | 3UBLANK  |

| Rear Cable Entry Options for Sliding panels |          |  |
|---------------------------------------------|----------|--|
| Description                                 | Part NO. |  |
| MPO hole panel plate                        | CMB08    |  |
| 20mm gland hole panel plate                 | CMB09    |  |
| 25mm gland hole panel plate                 | CMB10    |  |
| Blown fibre hole panel plate                | CMB11    |  |

Our sliding patch panels include a removable rear section enabling you to install several options of cable entry:

- ► MPO
- Extra 20mm or 25mm gland holes
- Blown fibre cable entry
- A selection of options made to order

Removing the panel completely allows you to install larger diameter cable such as steel-tape-armoured. The cable can be installed directly into the panel, and using the cable tie positions, the strength member can be secured, directly to the sliding tray.