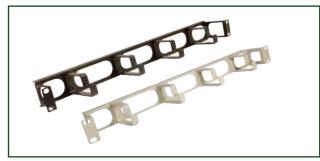

| RECESSED CABLE MANAGEMENT BAR       |                  |
|-------------------------------------|------------------|
| Description                         | Part NO.         |
| Recessed cable management bar BLACK | 1UCABLEBAR/REC   |
| Recessed cable management bar GREY  | 1UCABLEBAR/REC/G |