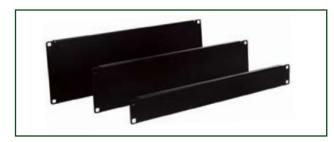

| BLANKING PLATES |          |
|-----------------|----------|
| Description     | Part NO. |
| 1U blank plate  | 1UBLANK  |
| 2U blank plate  | 2UBLANK  |
| 3U blank plate  | 3UBLANK  |

| Rear Cable Entry Options for Sliding panels |          |  |
|---------------------------------------------|----------|--|
| Description                                 | Part NO. |  |
| MPO hole panel plate                        | CMB08    |  |
| 20mm gland hole panel plate                 | CMB09    |  |
| 25mm gland hole panel plate                 | CMB10    |  |
| Blown fibre hole panel plate                | CMB11    |  |