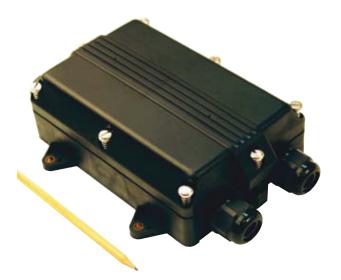

## Box Fibre Splice Enclosure

The FibreFab Mini enclosure is acid and alkaline resistant. Furthermore, its airtight and waterproof design makes it ideal for applications in wet/damp environment. Since the casing material is recyclable, environmental pollution is minimized. The ease of installation is evident, all one needs is a screwdriver from start to finish. In addition, for loose tube applications, no heat shrinking work is required.

- All-in-one construction
- Compact and lightweight
- Acid and alkaline resistant
- Airtight and waterproof
- Simple installation
- ▶ Made of acid-proof and impact resistant polypropylene
- ldeal for cable repair work
- Environmentally friendly
- ► Working Temperature Range: -40°C ~ 80°C
- Cable Entry Pulling Strength: 30kg
- Compression Resistance: 3000 N
- Suitable for loose tube cables or slotted core ribbon cables
- Can be used in through, branch, or mid-span type splice locations
- Suitable for aerial, underground, duct, or buried applications
- ► IP68