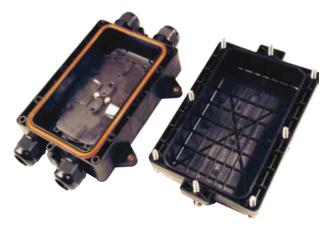

## Box Fibre Splice Enclosure

The FibreFab Mini enclosure is acid and alkaline resistant. Furthermore, its airtight and waterproof design makes it ideal for applications in wet/damp environment. Since the casing material is recyclable, environmental pollution is minimized. The ease of installation is evident, all one needs is a screwdriver from start to finish. In addition, for loose tube applications, no heat shrinking work is required.

- All-in-one construction
- Compact and lightweight
- Acid and alkaline resistant
- Airtight and waterproof
- Simple installation
- ▶ Made of acid-proof and impact resistant polypropylene
- ldeal for cable repair work
- Environmentally friendly
- ► Working Temperature Range: -40°C ~ 80°C
- Cable Entry Pulling Strength: 30kg
- Compression Resistance: 3000 N
- Suitable for loose tube cables or slotted core ribbon cables
- Can be used in through, branch, or mid-span type splice locations
- Suitable for aerial, underground, duct, or buried applications
- ► IP68