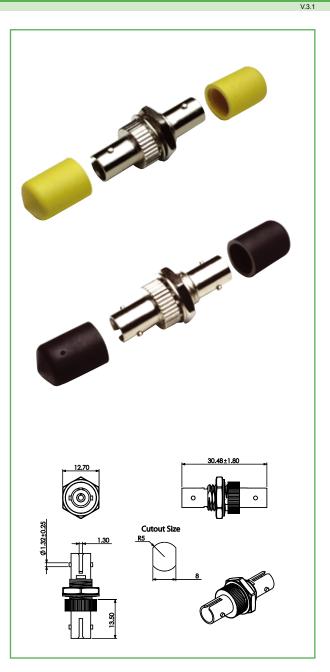

# ST Optical Fibre Adaptors

## Description

FibreFab ST adaptors have high precision alignment sleeves for reliability and better reconnectability. ST adaptors come with a ceramic sleeve for the singlemode and phosphor bronze sleeve for the multimode. The housing is available in single D or double D types.

#### Features

- ► Complies with IEC 61754-20
- High precision alignment sleeve
- Low insertion loss and high reconnectability
- ▶ RoHS, REACH SvHC compliant
- Available in simplex only