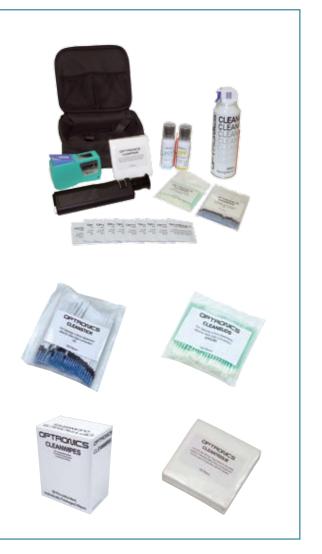

## Description

The Optronics fibre optic cleaning kits combine all the best and most widely used products in one simple to use package.

They contain all the necessary products to competently and professionally clean fibre optic installations. With 3 levels of kit available it's easier to choose the right one for the application.

#### Features/Benefits

- High quality products
- 3 levels depending on user application
- Products available individually for kit refill
- Provided in a soft carry case

#### Contents

| PRODUCT DESCRIPTION                | KIT Nº1    | KIT Nº2    | KIT Nº3    | PART NO.       |
|------------------------------------|------------|------------|------------|----------------|
| Lint Free Cleaning Tissues         | 100 pieces | 100 pieces | 100 pieces | CLEANTISSUE    |
| 2.5mm Foam Cleaning Buds           | 100 pieces | 100 pieces | 100 pieces | CLEANBUDS      |
| 1.25mm MicroFibre Cleaning Sticks  | 100 pieces | 100 pieces | 100 pieces | CLEANSTICK     |
| IPA Cleaning Wipes                 | 10 pieces  | 10 pieces  | 10 pieces  | CLEANWIPES     |
| FibreCare Connector Cleaning Fluid | 1 piece    | 1 piece    | 1 piece    | FCC03M         |
| Pure Air Duster (UK Only)          |            | 1 piece    | 1 piece    | CLEANAIR       |
| FibreCare Fibre Preparation Fluid  | 1 piece    | 1 piece    | 1 piece    | FPF03M         |
| Cletop-S Type B Cassette Cleaner   |            | 1 piece    | 1 piece    | 14110611       |
| Test Fibre Inspection Scope 200x   |            |            | 1 piece    | OPT-FHS-200X-B |
| Soft Black Carry Case              | 1 piece    | 1 piece    | 1 piece    | OPT-SOFTCASE-B |