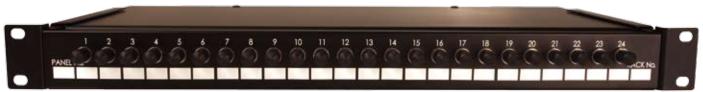

### F01 - Fixed 24 Port ST / FC Patch Panel

F01 - Unloaded F01XXX00

|  | ST Singlemode                 |             |                  |             |
|--|-------------------------------|-------------|------------------|-------------|
|  | F00<br>(16 port)              | With        | F01<br>(24 port) | With        |
|  | F00STS04                      | 4 adapters  | F01STS04         | 4 adapters  |
|  | F00STS06                      | 6 adapters  | F01STS06         | 6 adapters  |
|  | F00STS12                      | 12 adapters | F01STS12         | 12 adapters |
|  | F00STS16                      | 16 adapters | F01STS24         | 24 adapters |
|  | Adapter only part no. STUZR02 |             |                  |             |