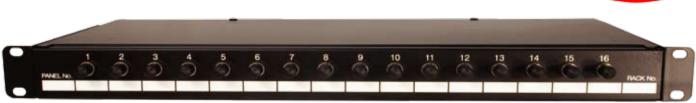

## **Patchpanels**



# **Fixed Patch Panels**

#### F00 - Fixed 16 Port ST / FC Patch Panel





F00 - Unloaded F00XXX00

### F01 - Fixed 24 Port ST / FC Patch Panel



F01 - Unloaded F01XXX00

|  | ST Singlemode                 |             |                  |             |
|--|-------------------------------|-------------|------------------|-------------|
|  | F00<br>(16 port)              | With        | F01<br>(24 port) | With        |
|  | F00STS04                      | 4 adapters  | F01STS04         | 4 adapters  |
|  | F00STS06                      | 6 adapters  | F01STS06         | 6 adapters  |
|  | F00STS12                      | 12 adapters | F01STS12         | 12 adapters |
|  | F00STS16                      | 16 adapters | F01STS24         | 24 adapters |
|  | Adapter only part no. STUZR02 |             |                  |             |

|  | ST Multimode