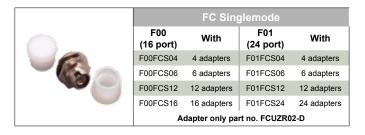

### F01 - Fixed 24 Port ST / FC Patch Panel

F01 - Unloaded F01XXX00

|  | ST Singlemode                 |             |                  |             |
|--|-------------------------------|-------------|------------------|-------------|
|  | F00<br>(16 port)              | With        | F01<br>(24 port) | With        |
|  | F00STS04                      | 4 adapters  | F01STS04         | 4 adapters  |
|  | F00STS06                      | 6 adapters  | F01STS06         | 6 adapters  |
|  | F00STS12                      | 12 adapters | F01STS12         | 12 adapters |
|  | F00STS16                      | 16 adapters | F01STS24         | 24 adapters |
|  | Adapter only part no. STUZR02 |             |                  |             |