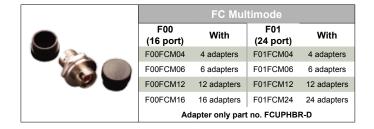

#### F00 - Fixed 16 Port ST / FC Patch Panel

F00 - Unloaded F00XXX00

### F01 - Fixed 24 Port ST / FC Patch Panel

F01 - Unloaded F01XXX00

|  | ST Singlemode                 |             |                  |             |
|--|-------------------------------|-------------|------------------|-------------|
|  | F00<br>(16 port)              | With        | F01<br>(24 port) | With        |
|  | F00STS04                      | 4 adapters  | F01STS04         | 4 adapters  |
|  | F00STS06                      | 6 adapters  | F01STS06         | 6 adapters  |
|  | F00STS12                      | 12 adapters | F01STS12         | 12 adapters |
|  | F00STS16                      | 16 adapters | F01STS24         | 24 adapters |
|  | Adapter only part no. STUZR02 |             |                  |             |