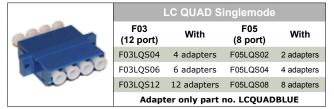

|      | LC QUAD Multimode                 |             |                 |            |
|------|-----------------------------------|-------------|-----------------|------------|
| 6000 | F03<br>(12 port)                  | With        | F05<br>(8 port) | With       |
|      | F03LQM04                          | 4 adapters  | F05LQM02        | 2 adapters |
|      | F03LQM06                          | 6 adapters  | F05LQM04        | 4 adapters |
|      | F03LQM12                          | 12 adapters | F05LQM08        | 8 adapters |
|      | Adapter only part no. LCQUADBEIGE |             |                 |            |