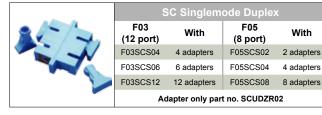

### F05 - 8 Port SC Duplex / LC QUAD Patch Panel

Unloaded F05XXX00

|        | SC Multimode Duplex                 |             |                 |            |
|--------|-------------------------------------|-------------|-----------------|------------|
| - Site | F03<br>(12 port)                    | With        | F05<br>(8 port) | With       |
|        | F03SCM04                            | 4 adapters  | F05SCM02        | 2 adapters |
|        | F03SCM06                            | 6 adapters  | F05SCM04        | 4 adapters |
|        | F03SCM12                            | 12 adapters | F05SCM08        | 8 adapters |
|        | Adapter only part no. SCUDPHBRBEIGE |             |                 |            |

|      | SCA Singlemode Duplex              |             |                 |            |
|------|------------------------------------|-------------|-----------------|------------|
| H-T- | F03<br>(12 port)                   | With        | F05<br>(8 port) | With       |
|      | F03SCA04                           | 4 adapters  | F05SCA02        | 2 adapters |
|      | F03SCA06                           | 6 adapters  | F05SCA04        | 4 adapters |
|      | F03SCA12                           | 12 adapters | F05SCA08        | 8 adapters |
|      | Adapter only part no. SCAPCUDGREEN |             |                 |            |