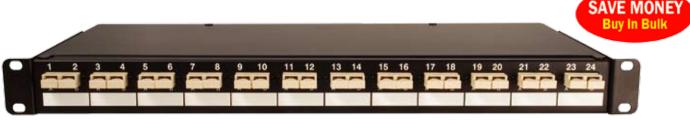

## **Patchpanels**



# **Fixed Patch Panels**

### F03 - 12 Port SC Duplex / LC QUAD Patch Panel



F03 - Unloaded F03XXX00

### F05 - 8 Port SC Duplex / LC QUAD Patch Panel



Unloaded F05XXX00

|        | SC Multimode Duplex                 |             |                 |            |
|--------|-------------------------------------|-------------|-----------------|------------|
| - Site | F03<br>(12 port)                    | With        | F05<br>(8 port) | With       |
|        | F03SCM04                            | 4 adapters  | F05SCM02        | 2 adapters |
|        | F03SCM06                            | 6 adapters  | F05SCM04        | 4 adapters |
|        | F03SCM12                            | 12 adapters | F05SCM08        | 8 adapters |
|        | Adapter only part no. SCUDPHBRBEIGE |             |                 |            |

|      | SCA Singlemode Duplex