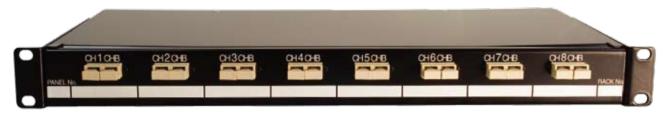

### F05 - 8 Port SC Duplex / LC QUAD Patch Panel

Unloaded F05XXX00

|        | SC Multimode Duplex                 |             |                 |            |
|--------|-------------------------------------|-------------|-----------------|------------|
| - Site | F03<br>(12 port)                    | With        | F05<br>(8 port) | With       |
|        | F03SCM04                            | 4 adapters  | F05SCM02        | 2 adapters |
|        | F03SCM06                            | 6 adapters  | F05SCM04        | 4 adapters |
|        | F03SCM12                            | 12 adapters | F05SCM08        | 8 adapters |
|        | Adapter only part no. SCUDPHBRBEIGE |             |                 |            |