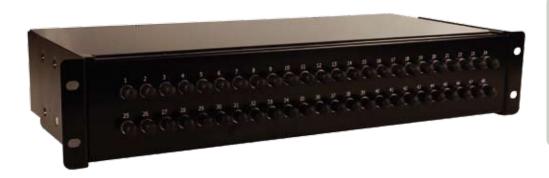

## F09 - Fixed 2U 48 Port ST / FC Patch Panel

## Unloaded F09XXX00

|  | ST Singlemode    |                 |
|--|------------------|-----------------|
|  | F09<br>(48 port) | With            |
|  | F09STS24         | 24 adapters     |
|  | F09STS36         | 36 adapters     |
|  | F09STS48         | 48 adapters     |
|  | Adapter only p   | art no. STUZR02 |