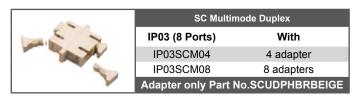

## Ordering Information Unloaded IP03XXX00

| 4 | SCA Singlemode Duplex |                  |  |
|---|-----------------------|------------------|--|
|   | IP03 (8 Ports)        | With             |  |
|   | IP03SCA04             | 4 adapters       |  |
|   | IP03SCA08             | 8 adapters       |  |
| - | Adapter only Part N   | No. SCAPCUDGREEN |  |