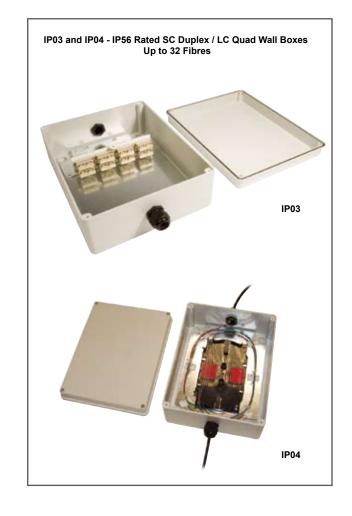

## IPO3 & IPO4 - IP Rated Wall Boxes SC Duplex, LC Quad

V.3.0

## Description

The FibreFab range of IP rated wall boxes are constructed to comply with different levels of the Ingress Protection Rating Scheme. The boxes in their basic form are supplied unloaded ready for you to install the adapter of your choice. The box can also be pre-loaded complete with your required adapter and simple splice management kit, or pre-loaded with pigtails to meet your project needs.

## Technical Specification

| Specification                    |               |
|----------------------------------|---------------|
| Width:                           | 190 mm        |
| Depth:                           | 90 mm         |
| Height:                          | 240 mm        |
| Colour:                          | Grey RAL 7035 |
| Cable entry 2 x 20mm gland holes |               |