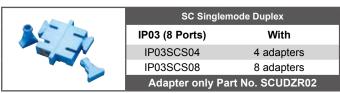

## Ordering Information Unloaded IP03XXX00

| 4 | SCA Singlemode Duplex |                  |  |
|---|-----------------------|------------------|--|
|   | IP03 (8 Ports)        | With             |  |
|   | IP03SCA04             | 4 adapters       |  |
|   | IP03SCA08             | 8 adapters       |  |
| - | Adapter only Part N   | No. SCAPCUDGREEN |  |