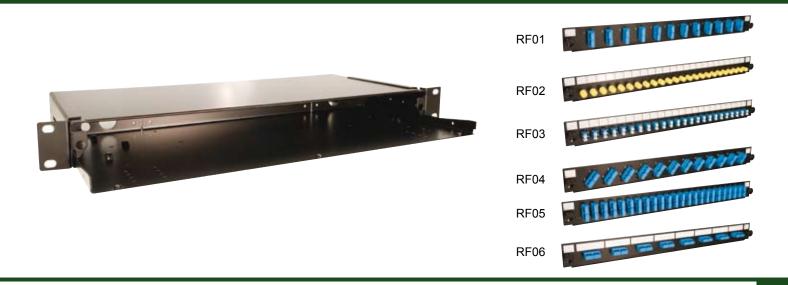

## **Sliding Chassis**

The new Optronics removable front panels chassis is a 19 inch 1U sliding panel in two parts: one sliding chassis and one front panel, which receives the optical adapters. Its primary advantage is the flexibility of its double composition, this allows you to maintain a stock of chassis and attach a suitable front panel as needed.

| SPANEL<br>Part No.<br>RF01 |
|----------------------------|
|                            |
|                            |
| RF01                       |
|                            |
| RF02                       |
| RF03                       |
| RF04                       |
| RF05                       |
| RF06                       |
|                            |