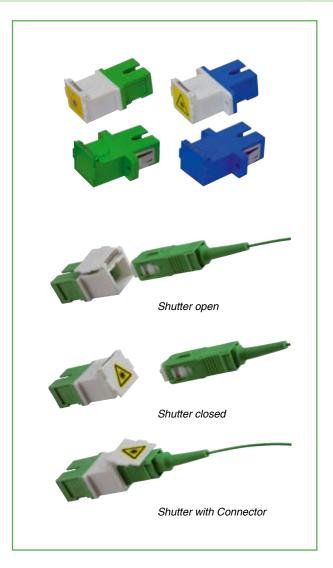

## Description

FibreFab SC shuttered adaptor integrates safety features suitable for FTTH and other telecom applications. It has a high precision zirconia alignment sleeve designed for high reliability and excellent reconnectability in all singlemode networks. It has an spring loaded plastic shutter for laser safety and dust protection. The shutter displays a warning label to indicate laser risk. The adaptors are available in standard colours and packaging.

#### **Features**

- ► Complies with IEC 61754-4, IEC 60874-14 and TIA 604-3
- ► High precision alignment sleeve
- ► High quality and durable shuttered adaptor
- Low insertion loss and high reconnectability
- ► RoHS. REACH SVHC
- Available in standard colours and standard packaging