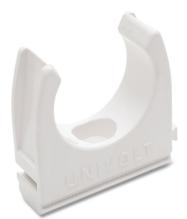

## **CL WH**

clip, interlinkable

for fixation of rigid or pliable conduits on various surfaces, mounting possible with nails, screws or DSD plugs

Colour

CECK

white, similar to RAL 9010

| Art. no. | Suitable for pipe diameter | Small Package | Large Package |
|----------|----------------------------|---------------|---------------|
| 082 213  | 16 mm                      | 100 pc        | 3200 pc       |
| 082 180  | 20 mm                      | 100 pc        | 2400 pc       |
| 082 217  | 25 mm                      | 100 pc        | 1600 pc       |
| 082 221  | 32 mm                      | 100 pc        | 1600 pc       |
| 082 225  | 40 mm                      | 50 pc         | 800 pc        |
| 082 598  | 50 mm                      | 50 pc         | 600 pc        |