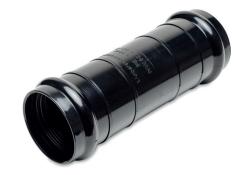

ID KSXUM-PE BK

Description slip type coupler, with inlaid sealing ring

Properties for watertight connections of KSX and KSXS

ductings

Colour black, similar to RAL 9005

| Art. no. | Inner diameter | Outer diameter | Small Package | Large Package |
|----------|----------------|----------------|---------------|---------------|
| 037 238  | 90,5 mm        | 95,5 mm        | 60 pc         | -             |
| 043 273  | 110,5 mm       | 116,5 mm       | -             | -             |