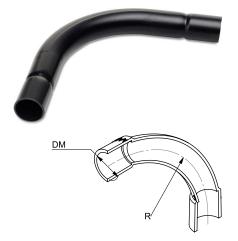

## **Data sheet**

Cable Management Systems

| ID | N | B BK |
|----|---|------|
|    |   |      |

Description

Properties

Colour

normal bend

for the connection of rigid conduits in an angle of 90°, especially für enclosed installations

black, similar to RAL 9005

Norms: ÖVE/ÖNORM EN 61386-1:2009, ÖVE/ÖNORM EN 61386-21:2012

UV-Level

L1

| Art. no. | For tube diameter | Radius | ps    | pl     |
|----------|-------------------|--------|-------|--------|
| 008 884  | 16 mm             | 50 mm  | 25 pc | 300 pc |
| 008 885  | 20 mm             | 70 mm  | 25 pc | 200 pc |
| 008 886  | 25 mm             | 95 mm  | 10 pc | 80 pc  |
| 008 887  | 32 mm             | 125 mm | 50 pc | -      |

| Further technical details         |         |  |  |
|-----------------------------------|---------|--|--|
| Details                           |         |  |  |
| Halogen free                      | False   |  |  |
| Model                             | Plug-in |  |  |
| Sleeve                            | True    |  |  |
| Flexible                          | False   |  |  |
| With inspection opening and cover | False   |  |  |
| Angle of bow                      | 90 °    |  |  |
| Material                          | PVC-U   |  |  |