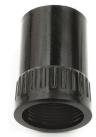

## **Data sheet**

ID AFT/MBS BK

Description adaptor with female thread and male bush

Properties for the connection of rigid or pliable conduits with

distribution and enclosure boxes

Colour black, similar to RAL 9005