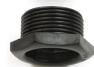

## **Data sheet**

ID AFT/MBS BK

Description adaptor with female thread and male bush

Properties for the connection of rigid or pliable conduits with

distribution and enclosure boxes

Colour black, similar to RAL 9005