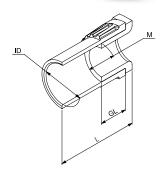

## Working temperature

-5 to 60 °C

| Art. no. | Nominal<br>diameter | Thread connection size | Thread<br>length | Total<br>length | Small<br>Package | Large<br>Package |
|----------|---------------------|------------------------|------------------|-----------------|------------------|------------------|
| 009 085  | 16 mm               | M16 x 1.5              | 11 mm            | 30 mm           | 100 pc           | 2400 pc          |
| 009 086  | 20 mm               | M20 x 1.5              | 14 mm            | 35 mm           | 100 pc           | 1200 pc          |
| 009 087  | 25 mm               | M25 x 1.5              | 14 mm            | 45 mm           | 50 pc            | 600 pc           |
| 009 088  | 32 mm               | M32 x 1.5              | 14 mm            | 48 mm           | 20 pc            | 480 pc           |
| 009 089  | 40 mm               | M40 x 1.5              | 14 mm            | 52 mm           | 25 pc            | 300 pc           |
| 009 090  | 50 mm               | M50 x 1.5              | 66 mm            | 30 mm           | 10 pc            | 120 pc           |