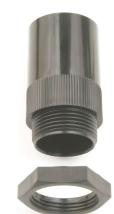

## **Data sheet**

**AMT/LN BK** ID

Description adaptor with male thread and lock nut

**Properties** for the connection of rigid or pliable conduits with

distribution and enclosure boxes

Colour black, similar to RAL 9005

| Art. no. | Nominal diameter | Thread connection size | Small Package | Large Package |
|----------|------------------|------------------------|---------------|---------------|
| 009 553  | 20 mm            | M20 x 1.5              | 100 pc        | 1200 pc       |
| 009 554  | 25 mm            | M25 x 1.5              | 50 pc         | 600 pc        |