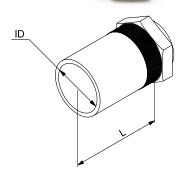

## **Data sheet**

**AMT/LN BK** ID

Description adaptor with male thread and lock nut

**Properties** for the connection of rigid or pliable conduits with

distribution and enclosure boxes

Colour black, similar to RAL 9005

| Art. no. | Nominal diameter | Thread connection size | Small Package | Large Package |
|----------|------------------|------------------------|---------------|---------------|
| 009 553  | 20 mm            | M20 x 1.5              | 100 pc        | 1200 pc       |
| 009 554  | 25 mm            | M25 x 1.5              | 50 pc         | 600 pc        |