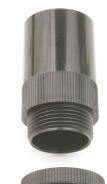

## **Data sheet**

ID AMT/LR BK

Description adaptor with male thread and lock ring

Properties for the connection of rigid or pliable conduits with

distribution and enclosure boxes

Colour black, similar to RAL 9005