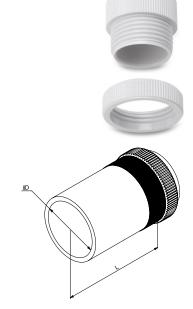

## **Data sheet**

**AMT/LR LG** ID

Description adaptor with male thread and lock ring

**Properties** for the connection of rigid or pliable conduits with

distribution and enclosure boxes

Colour light grey, similar to RAL 7035

| Art. no. | Nominal diameter | Thread connection size | Small Package | Large Package |
|----------|------------------|------------------------|---------------|---------------|
| 009 574  | 20 mm            | M20 x 1.5              | 100 pc        | 1200 pc       |
| 009 575  | 25 mm            | M25 x 1.5              | 50 pc         | 600 pc        |