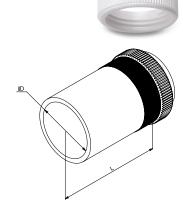

## **Data sheet**

**AMT/LR WH** ID

Description adaptor with male thread and lock ring

**Properties** for the connection of rigid or pliable conduits with

distribution and enclosure boxes

Colour white, similar to RAL 9010

| Art. no. | Nominal diameter | Thread connection size | Small Package | Large Package |
|----------|------------------|------------------------|---------------|---------------|
| 009 600  | 20 mm            | M20 x 1.5              | 100 pc        | 1200 pc       |
| 009 601  | 25 mm            | M25 x 1.5              | 50 pc         | 600 pc        |