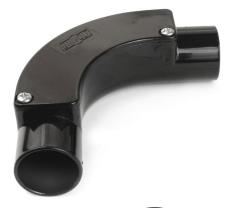

## IB BK

Description

CECK

Properties

Colour

inspection bend

for the connection of rigid conduits in an angle of 90°, especially für enclosed installations

black, similar to RAL 9005