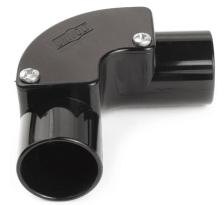

## IE BK

Description

CECK

Properties

Colour

inspection angle

for the connection of rigid conduits in an angle of 90°, especially für enclosed installations

black, similar to RAL 9005

## Further technical details

| Details                           |         |  |
|-----------------------------------|---------|--|
| Halogen free                      | False   |  |
| Model                             | Plug-in |  |
| With inspection opening and cover | True    |  |
| Surface polished                  | False   |  |
| Brushed surface                   | False   |  |
| Material                          | PVC-U   |  |