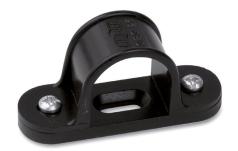

## **Data sheet**

ID SBS BK

Description space bar saddle

Properties for mounting of rigid or pliable conduits with screws

Ø 4 mm

Colour black, similar to RAL 9005

| Art. no. | Suitable for pipe diameter | Small Package | Large Package |
|----------|----------------------------|---------------|---------------|
| 008 899  | 16 mm                      | 100 pc        | 2400 pc       |
| 008 900  | 20 mm                      | 50 pc         | 1200 pc       |
| 008 901  | 25 mm                      | 50 pc         | 800 pc        |
| 008 902  | 32 mm                      | 50 pc         | 600 pc        |
| 008 903  | 40 mm                      | 25 pc         | 300 pc        |
| 008 904  | 50 mm                      | 25 pc         | 200 pc        |

## Further technical details

| Details              |            |  |
|----------------------|------------|--|
| Closed               | True       |  |
| Tackable             | False      |  |
| Max. number of tubes | 1          |  |
| Type of fastening    | Screw hole |  |
| With inlay           | False      |  |
| Material             | PVC-U      |  |