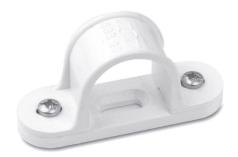

## **Data sheet**

ID SBS WH

Description space bar saddle

Properties for mounting of rigid or pliable conduits with screws

Ø 4 mm

Colour white, similar to RAL 9010

| Art. no. | Suitable for pipe diameter | Small Package | Large Package |
|----------|----------------------------|---------------|---------------|
| 009 247  | 16 mm                      | 100 pc        | 2400 pc       |
| 009 248  | 20 mm                      | 50 pc         | 1200 pc       |
| 009 249  | 25 mm                      | 50 pc         | 800 pc        |
| 009 250  | 32 mm                      | 50 pc         | 600 pc        |
| 009 251  | 40 mm                      | 25 pc         | 300 pc        |
| 009 252  | 50 mm                      | 25 pc         | 200 pc        |

## Further technical details

| Details              |            |  |
|----------------------|------------|--|
| Closed               | True       |  |
| Tackable             | False      |  |
| Max. number of tubes | 1          |  |
| Type of fastening    | Screw hole |  |
| With inlay           | False      |  |
| Material             | PVC-U      |  |