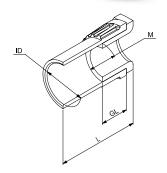

| Working temperature | Degree of protection (IP) |
|---------------------|---------------------------|
| -25 to +90 °C       | IP54                      |

| Art. no. | Nominal diameter | Thread connection size | Thread length | ps     | pl      |
|----------|------------------|------------------------|---------------|--------|---------|
| 009 673  | 16 mm            | M16 x 1.5              | 11 mm         | 100 pc | 2400 pc |
| 009 674  | 20 mm            | M20 x 1.5              | 14 mm         | 100 pc | 1200 pc |
| 009 675  | 25 mm            | M25 x 1.5              | 14 mm         | 50 pc  | 600 pc  |
| 009 676  | 32 mm            | M32 x 1.5              | 14 mm         | 20 pc  | 480 pc  |
| 009 677  | 40 mm            | M40 x 1.5              | 14 mm         | 25 pc  | 300 pc  |
| 009 678  | 50 mm            | M50 x 1.5              | 16 mm         | 10 pc  | 120 pc  |

## **Further technical details**

| Details            |                    |
|--------------------|--------------------|
| Model              | Straight           |
| Revolving thread   | False              |
| Construction type  | Internal thread    |
| Type of connection | Plug-in connection |
| Thread type        | Metric             |
| Material sealing   | No sealing         |
| Material           | PC-Blend           |