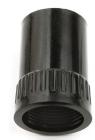

## **Data sheet**

ID HFAFT/MBS BK

Description adaptor with female thread and male bush,

halogen-free

Properties for the connection of rigid or pliable conduits with

distribution and enclosure boxes

Colour black, similar to RAL 9005