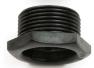

## **Data sheet**

ID HFAFT/MBS BK

Description adaptor with female thread and male bush,

halogen-free

Properties for the connection of rigid or pliable conduits with

distribution and enclosure boxes

Colour black, similar to RAL 9005