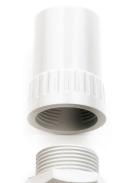

## **Data sheet**

ID HFAFT/MBS LG

Description adaptor with female thread and male bush,

halogen-free

Properties for the connection of rigid or pliable conduits with

distribution and enclosure boxes

Colour light grey, similar to RAL 7035