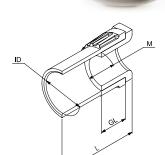

| Working temperature | Degree of protection (IP) |
|---------------------|---------------------------|
| -25 to 90 °C        | IP54                      |

| Art. no. | Nominal<br>diameter | Thread connection size | Thread<br>length | Total<br>length | Small<br>Package | Large<br>Package |
|----------|---------------------|------------------------|------------------|-----------------|------------------|------------------|
| 083 368  | 16 mm               | M16 x 1.5              | 11 mm            | 30 mm           | 100 pc           | 2400 pc          |
| 081 032  | 20 mm               | M20 x 1.5              | 14 mm            | 35 mm           | 100 pc           | 1200 pc          |
| 081 033  | 25 mm               | M25 x 1.5              | 14 mm            | 45 mm           | 50 pc            | 600 pc           |
| 084 575  | 32 mm               | M32 x 1.5              | 14 mm            | 48 mm           | 20 pc            | 480 pc           |