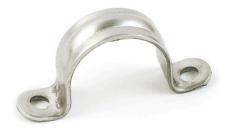

## **Data sheet**

ID ES V4A

Description stainless steel saddle, with two fixing holes, V4A

Properties for mounting of stainless steel conduits ESR with

screws Ø 4 mm

| Art. no. | Nominal diameter | Small Package | Large Package |
|----------|------------------|---------------|---------------|
| 088 127  | 20 mm            | 100 pc        | -             |
| 088 128  | 25 mm            | 100 pc        | -             |
| 088 129  | 32 mm            | 50 pc         | -             |
| 088 130  | 40 mm            | 50 pc         | -             |