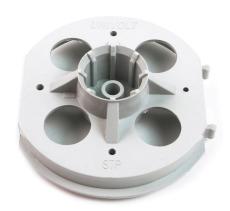

STP 20 GR ID

Description counter support

**Properties** alllows counter supports for concrete boxes on the

opposing formwork, interlinkable in 71 mm

distance, mounting with nails, expansion cartridges or welded threaded bolts, with integrated spout for

the use of DR 20 spacer tube

Colour light grey, similar to RAL 7035

| Art. no. | Dimension                 | Small Package         | Large Package         |
|----------|---------------------------|-----------------------|-----------------------|
| 026 316  | 20                        | 25 pc                 | 250 pc                |
|          | Further technical details |                       | al details            |
|          |                           | Details               |                       |
|          |                           | Suitable for built-in | installation box True |
|          |                           | Suitable for central  | conduit box True      |
|          |                           | Material              | PVC-U                 |