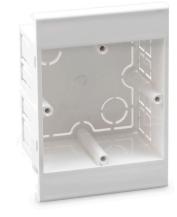

ID MAGD WH

Description outlet box

Properties single gang, without integrated cover joints

for clip-on mounting on maxi trunking profile, with four lugs for fixing of devices with self-tapping screw Ø 2.9 x 13 mm, with knock-out bottom and

cable entries

Colour white, similar to RAL 9010

| Art. no. | Dimensions | Number of units | Small Package | Large Package |
|----------|------------|-----------------|---------------|---------------|
| 033 260  |            | 1               | 20 pc         | -             |
| 033 261  |            | 1               | 15 pc         | _             |