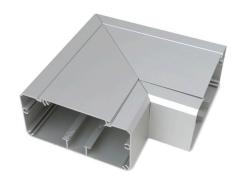

ID ALF RH

Description flat angle

Properties plain finished

for installation of aluminium trunkings in flat angles

Fire Behaviour non flame propagating

| Angle | Number of covers |
|-------|------------------|
| 90 °  | 1                |

| Art. no. | Width x Depth | Small Package | Large Package |
|----------|---------------|---------------|---------------|
| 034 254  | 100 x 65 mm   | -             | -             |
| 034 262  | 170 x 65 mm   | -             | -             |

## Further technical details

| Details                      |                   |
|------------------------------|-------------------|
| Model                        | Moulded hood      |
| Direction                    | Rising/descending |
| Symmetric                    | True              |
| Halogen free                 | True              |
| Surface protection           | Untreated         |
| Protection film              | False             |
| With duct connector          | False             |
| Mounting perforation in base | False             |
| Mounting method covers       | Spanned           |
| With cable fixing clip       | False             |
| Material                     | Aluminium         |