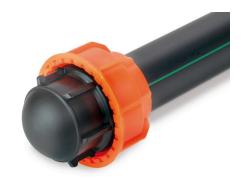

ID **EK-SO BK/OR** 

Description compression end cap with screw fitting

Properties for pressure resistant closure of LWL ductings,

traction resistance 5,000 N, max. 16 bar pressure

resistance (at 35 °C)

Colour black, similar to RAL 9005

orange, similar to RAL 2004