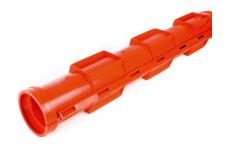

ID KSHR RT

Description cable guide, with moulded-on coupling

Properties for the protection of exposed cables, tensile

strength: 32 MPa, yield stress: 15 MPa, impact

resistance: 55 J (at 40 °C)

Colour red