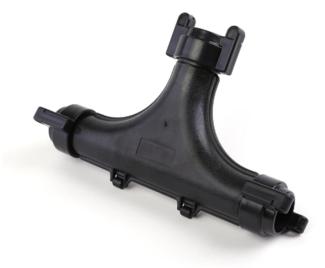

## Product Description

Each Kit shall comprise of the following components:

- Lower Shell (1pc)
- Upper Shell (1pc)
- Claw (3pcc)
- Lower Cap (3pcs)
- Upper Cap (3pcs)

## **Technical Specification**

Materials:

Shell: ABS

Claw: POM

Cap: ABS

**Dimensions:** 

Length: 360mm (14.2").

Width: 220mm (8.7").

Height: 87mm (3.4").

Weight: 540g

Color: Shells are Black

All the other plastic parts are black, or white.

Crush: 1000N/10mins

Impact: >20 joule

<u>Pull-out</u>: >1000N

For Duct Size: OD 40mm