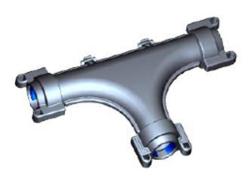

## Product Description

Each Kit shall comprise of the following components:

- Lower Shell (1pc)
- Upper Shell (1pc)
- Claw (3pcc)
- Lower Cap (3pcs)
- Upper Cap (3pcs)

## **Technical Specification**

Materials:

Shell: ABS

Claw: POM

Cap: ABS

**Dimensions:** 

Length: 360mm (14.2").

Width: 220mm (8.7").

Height: 87mm (3.4").

Weight: 540g

Color: Shells are Black

All the other plastic parts are black, or white.

Crush: 1000N/10mins

Impact: >20 joule

<u>Pull-out</u>: >1000N

For Duct Size: OD 40mm