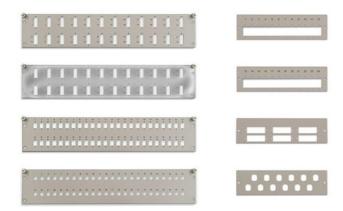

## **VERSIONS**

| Article No. | Product                                             | Colour     |
|-------------|-----------------------------------------------------|------------|
| 416976      | Front plate for 24x SCD or LCQ                      | silver     |
| 416961      | Front plate for 24x SCD or LCQ                      | light grey |
| 416962      | Front plate for 48x SC, LSH or LCD*                 | light grey |
| 416963      | Front plate for 48x ST or FC/PC                     | light grey |
| 417299      | Front plate for 48x LCD (offset design)             | light grey |
| 417882      | Front plate for 48x SCD or LCQ                      | light grey |
| 417795      | Front plate for 48x SCD or LCQ                      | black      |
| 419052      | Front plate for 48x LSH-C (Compact)                 | light grey |
| 416966      | Front plate for insertion of 4 partial front plates | light grev |

<sup>\*</sup> For LCD couplers we recommend the offset version (Art.No. 417299) due to the limited accessibility of the connectors when unplugging the patch cords.