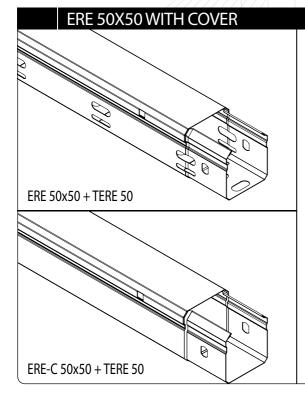

## BASORTRAY ERE 50X50 WITH COVER **UNE-EN 50085**

REV.22/09/2016

Model: 50x50 Finishes: PG; HDG.

Characteristics of the trunking:

- Metallic system
- Impact Strength: 5J
- Minimum temperature of storage: -45 °C
- Minimum temperature of installation: -25 °C
- Maximum temperature of 120 °C
- Non-flame propagating component
- System with electrical continuity
- Without electric isolation
- Degree of protection:

Non-drilled tray ERE-C 50x50 + Cover TERE 50: IP3X Drilled tray ERE 50x50 + Cover TERE 50: IP2X

- Average indoor and outdoor protection against corrosive substances
- Access cover can be opened without tools
- With the possibility of additional internal separation wall protection

Accesories:

This family has large array of accessories: Cover TERE 50, cover clamp PTER 50X50, horizontal bend CPER 50X50, vertical inside bend CCER 50X50, vertical outside bend CXER 50X50, union joint JUER 50X50 and end conver TFERE 50.