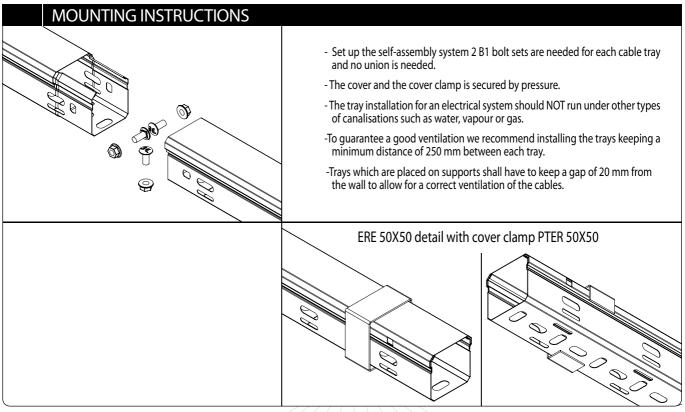

Accesories:

This family has large array of accessories: Cover TERE 50, cover clamp PTER 50X50, horizontal bend CPER 50X50, vertical inside bend CCER 50X50, vertical outside bend CXER 50X50, union joint JUER 50X50 and end conver TFERE 50.