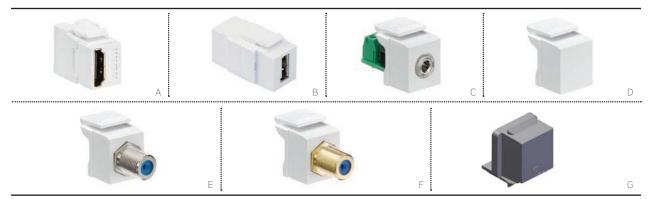

## AV CONNECTORS & ADAPTORS

- HDMI® connector works with HDMI Type A connectors
- 3.5 mm Stereo Adaptor facilitates classroom, workstation, and computer audio applications
- Coax F-Connectors are SCTE compliant and support signals up to 3 GHz
- Blank inserts secure unused ports in faceplates and housings for future expansion

## **Compatibility References:**

See pages A29-A30 for patch panel and jack compatibility.

See pages C9-C10 for housings, faceplates, and jack compatibility.

| QUICKPORT AV CONNECTORS & BLANKS |                                                |            |
|----------------------------------|------------------------------------------------|------------|
| DESCRIPTION                      |                                                | PART NO.   |
| [A]                              | HDMI Connector, feedthrough, white             | 40834-00W  |
| [B]                              | USB A/A Connector, feedthrough, white          | 40835-00W  |
| [C]                              | 3.5 mm Stereo Adaptor, screw terminal, white   | 40839-SWS  |
| [D]                              | Blank Insert (pack of 10), white               | 41084-0BW  |
| QUI                              | CKPORT F-CONNECTORS                            |            |
| [E]                              | F-Connector, nickel plated, feedthrough, white | 41084-FWF  |
| [F]                              | F-Connector, gold plated, feedthrough, white   | 40831-0BW  |
| SNA                              | AP-IN-JACK PATCH PANEL ACCESSORIES             |            |
| [G]                              | Snap-in Jack Blank, black                      | MMCJAKBLK2 |
|                                  | Snap-in Jack Blank, white                      | MMCJAKBLK3 |