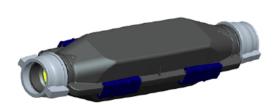

## **Product Description**

Each Kit shall comprise of the following components:

- Lower Shell (1pc)
- Upper Shell (1pc)
- Seal (1pc)
- Upper Cap (2pcs)
- Pin (4pcs)
- Spacers (2pcs)
- Self-tapping Pozi-driv countersunk screws (4pcs)
- Port supports (2pcs)
- Hose Clips (2pcs)

## **Technical Specification**

Materials: Shell: PP

Spacers: Nylon

Seal TPE

Port Supports: Polypropylene

Clamp Plates: Nylon

Dimensions:

Length: 615mm (24.2"). Width: 159mm (6.26"). Height: 108mm (4.25").

Weight: 2040g

Color: Shells to be Black

All the other plastic parts are to be black.

Application: DB or DI For Duct size: OD 50mm