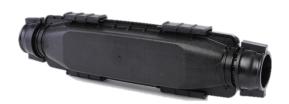

## **Product Description**

Each Kit shall comprise of the following components:

- Lower Shell (1pc)
- Upper Shell (1pc)
- Seal (1pc)
- Upper Cap (2pcs)
- Pin (4pcs)
- Spacers (2pcs)
- Self-tapping Pozi-driv countersunk screws (4pcs)
- Port supports (2pcs)
- Hose Clips (2pcs)

## **Technical Specification**

Materials: Shell: PP

Spacers: Nylon

Seal TPE

Port Supports: Polypropylene

Clamp Plates: Nylon

Dimensions:

Length: 615mm (24.2"). Width: 159mm (6.26"). Height: 108mm (4.25").

Weight: 2040g

Color: Shells to be Black

All the other plastic parts are to be black.

Application: DB or DI For Duct size: OD 50mm