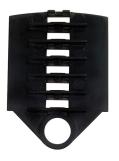

# **Splice Tray Kit**

This kit includes a splice tray that offers protection for up to 24 splices, lid and splice holders (either heat shrink or crimp type). The tray ensures the minimum bend radius is protected and has multiple cable entry points.

# **FEATURES/BENEFITS**

- Up to 12 heat shrink splices
- Up to 24 crimp style splices
- Cable tie points to secure fiber on entry and exit
- Mountable via central DIN style holes
- Includes tray, lid and splice holders