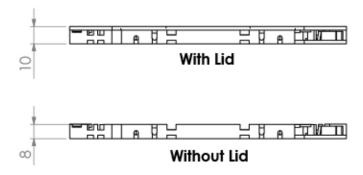

# **TECHNICAL DRAWING**

# **SPECIFICATIONS**

| ELEMENT                     | VALUE                                                      |  |
|-----------------------------|------------------------------------------------------------|--|
| Width                       | 92mm                                                       |  |
| Depth                       | 155mm                                                      |  |
| Height                      | 10mm                                                       |  |
| Weight                      | 60g                                                        |  |
| Material                    | ABS                                                        |  |
| Colour                      | Black                                                      |  |
| Operating temperature       | -40°C to +60°C                                             |  |
| Designed in accordance with | TIA/EIA 568.C, ISO/IEC 11801, EN50173, IEC60304, IEC61754, |  |
| Compliant to                | RoHS, Reach/SVHC                                           |  |