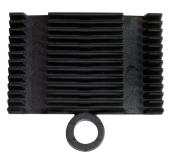

# **Splice Tray Kit**

This kit includes a splice tray that offers protection for up to 24 splices, lid and splice holders (either heat shrink or crimp type). The tray ensures the minimum bend radius is protected and has multiple cable entry points.

# **FEATURES/BENEFITS**

- Up to 12 heat shrink splices
- Up to 24 crimp style splices
- Cable tie points to secure fiber on entry and exit
- Mountable via central DIN style holes
- Includes tray, lid and splice holders