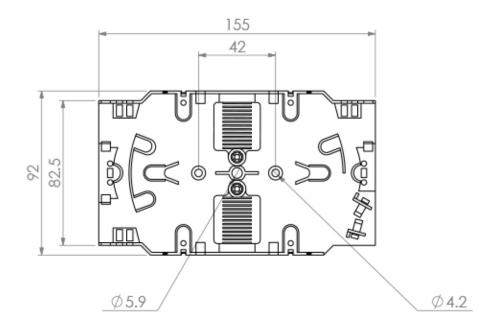

# **TECHNICAL DRAWING**

# **SPECIFICATIONS**

| ELEMENT                     | VALUE                                                      |  |
|-----------------------------|------------------------------------------------------------|--|
| Width                       | 92mm                                                       |  |
| Depth                       | 155mm                                                      |  |
| Height                      | 10mm                                                       |  |
| Weight                      | 60g                                                        |  |
| Material                    | ABS                                                        |  |
| Colour                      | Black                                                      |  |
| Operating temperature       | -40°C to +60°C                                             |  |
| Designed in accordance with | TIA/EIA 568.C, ISO/IEC 11801, EN50173, IEC60304, IEC61754, |  |
| Compliant to                | RoHS, Reach/SVHC                                           |  |