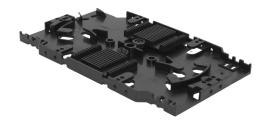

# **Splice Tray Kit**

This kit includes a splice tray that offers protection for up to 24 splices, lid and splice holders (either heat shrink or crimp type). The tray ensures the minimum bend radius is protected and has multiple cable entry points.

## **APPLICATIONS**

- Fiber Management
- Internal and external
- Wall Boxes
- Patch Panels