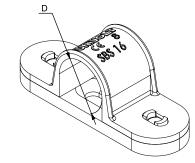

## **Data sheet**

ID HFSBS BK

Description space bar saddle, halogen-free

Properties for mounting of rigid or pliable conduits with screws

Ø 4 mm

Colour black, similar to RAL 9005

## Further technical details

| Details              |            |  |
|----------------------|------------|--|
| Closed               | False      |  |
| Tackable             | False      |  |
| Max. number of tubes | 1          |  |
| Type of fastening    | Screw hole |  |
| With inlay           | False      |  |
| Material             | PC-Blend   |  |