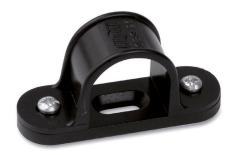

## **Data sheet**

ID HFSBS BK

Description space bar saddle, halogen-free

Properties for mounting of rigid or pliable conduits with screws

Ø 4 mm

Colour black, similar to RAL 9005

## Further technical details

| Details              |            |  |
|----------------------|------------|--|
| Closed               | False      |  |
| Tackable             | False      |  |
| Max. number of tubes | 1          |  |
| Type of fastening    | Screw hole |  |
| With inlay           | False      |  |
| Material             | PC-Blend   |  |